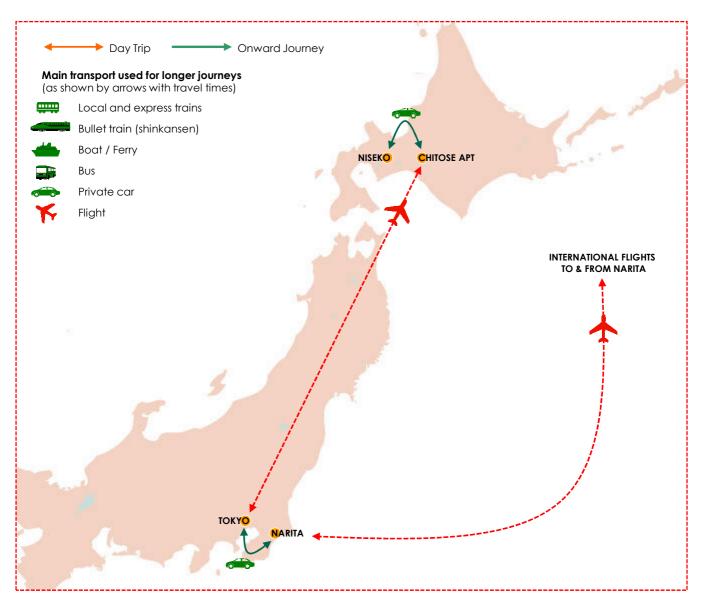

# Tour Itinerary Page 1

| Day   | Suggested Schedule                                                                                                                                                                                                                                                                                                                                                                                                                                                                                                                                                                                                        | Special Arrangements                                                                                                                                                                                 | Transport                            | Accommodation                         | Meals |
|-------|---------------------------------------------------------------------------------------------------------------------------------------------------------------------------------------------------------------------------------------------------------------------------------------------------------------------------------------------------------------------------------------------------------------------------------------------------------------------------------------------------------------------------------------------------------------------------------------------------------------------------|------------------------------------------------------------------------------------------------------------------------------------------------------------------------------------------------------|--------------------------------------|---------------------------------------|-------|
| Day 1 | ARRIVAL<br>Your flight arrives at Narita International Airport. After<br>clearing immigration, you'll be met and driven to<br>your hotel in Tokyo. Following a chance to freshen<br>up after your flight, to give you everything you need<br>to travel confidently in Japan – from walking maps<br>to phrase sheets to good advice – one of our Tokyo<br>staff members will meet you in the lobby of your<br>hotel for your orientation session.<br>Spend the rest of the day at leisure.                                                                                                                                 | Airport Meeting<br>Airport to hotel by<br>private car<br>Orientation                                                                                                                                 | Private<br>car                       | Palace Hotel<br>TOKYO<br>Balcony King | -     |
| Day 2 | <b>TOKYO</b><br>Start the day with a private tour of the fascinating<br>Tsukiji Fish Market. Your tour will include both the<br>Inner and Outer markets and will end with a private<br>sushi lesson, then lunch of the freshest fish<br>imaginable. After lunch you will enjoy a half day<br>private tour, starting at nearby Hamarikyu Gardens,<br>then on by waterbus along the Sumida River to<br>Asakusa for the Senso-ji, Tokyo's oldest and most<br>important temple. End the day by exploring the<br>electronics and gadgets paradise of Akihabara.                                                                | Tsukiji Market Private Tour<br>Half-day private tour                                                                                                                                                 | Local<br>transport                   | Palace Hotel<br>TOKYO<br>Balcony King | BL    |
| Day 3 | <b>TOKYO - NISEKO</b><br>After breakfast you will be transferred to Haneda<br>airport for your flight to New Chitose in Hokkaido.<br>You'll be met on arrival and transferred to Niseko<br>resort and your luxury apartment.<br>After leaving your cases, make your way over to pick<br>up your lift passes, then head out for the slopes!<br>In the evening, why not unwind before dinner by<br>luxuriating in one of the many local hot spring baths<br>– the perfect way to refresh yourselves! For dinner,<br>there are many restaurants to choose from or simply<br>relax in your apartment with a home cooked meal. | Hotel to airport by<br>private car<br>Flight to New Chitose<br>Apt<br>Airport to hotel by<br>private car<br>All mountain Ski lift<br>passes<br>Skis/snowboard & boots<br>rental<br>Ski valet service | Private<br>car<br>Domestic<br>flight | NISEKO<br>Luxury S/C<br>Apartment     | В     |
| Day 4 | <b>NISEKO</b><br>A day on the slopes enjoying the powder snow.                                                                                                                                                                                                                                                                                                                                                                                                                                                                                                                                                            | All mountain Ski lift<br>passes<br>Skis/snowboard & boots<br>rental<br>Ski valet service                                                                                                             | -                                    | NISEKO<br>Luxury S/C<br>Apartment     | -     |
| Day 5 | <b>NISEKO</b><br>A day on the slopes enjoying the powder snow.                                                                                                                                                                                                                                                                                                                                                                                                                                                                                                                                                            | All mountain Ski lift<br>passes<br>Skis/snowboard & boots<br>rental<br>Ski valet service                                                                                                             |                                      | NISEKO<br>Luxury S/C<br>Apartment     | -     |
| Day 6 | <b>NISEKO</b><br>A day on the slopes enjoying the powder snow.                                                                                                                                                                                                                                                                                                                                                                                                                                                                                                                                                            | All mountain Ski lift<br>passes<br>Skis/snowboard & boots<br>rental<br>Ski valet service                                                                                                             | -                                    | NISEKO<br>Luxury S/C<br>Apartment     | -     |
| Day 7 | <b>NISEKO</b><br>A day on the slopes enjoying the powder snow.                                                                                                                                                                                                                                                                                                                                                                                                                                                                                                                                                            | All mountain Ski lift<br>passes<br>Skis/snowboard & boots<br>rental<br>Ski valet service                                                                                                             | -                                    | NISEKO<br>Luxury S/C<br>Apartment     | -     |

## **Tour Itinerary Page 2**

| Day    | Suggested Schedule                                                                                                                                                                                                                                                                                                                                                                                                                                                                                     | Special Arrangements                                                                                 | Transport                            | Accommodation                         | Meals |
|--------|--------------------------------------------------------------------------------------------------------------------------------------------------------------------------------------------------------------------------------------------------------------------------------------------------------------------------------------------------------------------------------------------------------------------------------------------------------------------------------------------------------|------------------------------------------------------------------------------------------------------|--------------------------------------|---------------------------------------|-------|
| Day 8  | <b>NISEKO</b><br>Today you'll feel as though you have an entire<br>mountain to yourself with a private guided back<br>country tour. Ski the peaks around the Niseko area,<br>including the stunning Mount Youtei itself. For<br>intermediate skiers and above, this is an opportunity<br>to experience the amazing powder in all its virgin<br>freshness! The day will end with a luxuriating soak in<br>an onsen.                                                                                     | Private back country ski<br>tour<br>Skis/snowboard & boots<br>rental<br>Ski valet service            |                                      | NISEKO<br>Luxury S/C<br>Apartment     | -     |
| Day 9  | <b>NISEKO</b><br>A day on the slopes enjoying the powder snow.                                                                                                                                                                                                                                                                                                                                                                                                                                         | All mountain Ski lift<br>passes<br>Skis/snowboard & boots<br>rental<br>Ski valet service             | -                                    | NISEKO<br>Luxury S/C<br>Apartment     | -     |
| Day 10 | NISEKO – TOKYO<br>You will be transferred back to the airport today for<br>your flight back to Tokyo. You'll be met on arrival<br>and transferred back to your hotel.<br>Spend the rest of the day relaxing at leisure.                                                                                                                                                                                                                                                                                | Hotel to airport by<br>private car<br>Flight to Haneda airport<br>Airport to hotel by<br>private car | Domestic<br>flight<br>Private<br>car | Palace Hotel<br>TOKYO<br>Balcony King | -     |
| Day 11 | <b>TOKYO</b><br>After breakfast your guide will meet you and take<br>you off for a half day private tour. Start at the Meiji-<br>jingū (Tokyo's most important shrine), where we<br>highly recommend the Inner Gardens. Strolling<br>through the trendy nearby districts of Harajuku,<br>Omotesando, and Shibuya makes an interesting<br>contrast to the traditional shrine, and allows you to<br>really get a taste of modern Tokyo.<br>Spend the afternoon at leisure, exploring at your<br>own pace | Half-day private tour                                                                                | Local<br>transport                   | Palace Hotel<br>TOKYO<br>Balcony King | В     |
| Day 12 | <b>DEPARTURE</b><br>You will be transferred back to Narita airport for your flight home.                                                                                                                                                                                                                                                                                                                                                                                                               | Hotel to airport by private car                                                                      | Private<br>car                       | -                                     | В     |